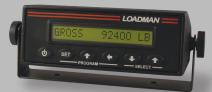

# Let the driver drive™

The simple in-cab display is easy for truck drivers to use. GPS technology and Fleet Management software lets you track driver performance while drivers concentrate on driving. Smart load encoders automatically preload trailer ID information — drivers can just load and go.

**Meter Options** Interactive in-cab displays provide operators with all the weight information they need.

• LM200 – In-cab display