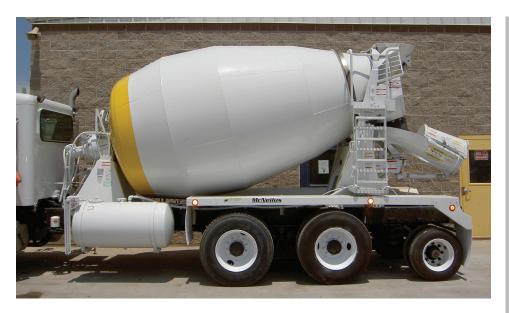

# Concete Mixer Truck Scales

# THE LOADMAN DESIGN:

LoadMan® Concrete Mixer Truck Scales are highly accurate, reliable, and durable. Three bearing points carry the entire load of the tub. We replaced the factory pins with our patented load cells in the two rear roller bearings. Then we modified the front pedestal to accommodate one thin load cell, which carries the weight in the front. This solution produces repeatable results with 99+% accuracy and helps contractors control costs. Coupled with the LoadMan Load Manager (LLM) software, these scales increase operator productivity and offer an extra competitive advantage.